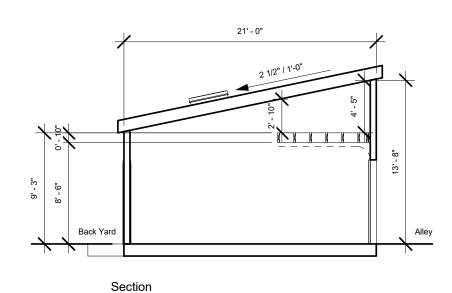

### Status:

oard of Zoning Adjustment
District of Columbia
CASCHEMATIC
EXHIBIT NO.9

5 Garage Roof Plan 1/8" = 1'-0"

Garage Floor Plan
1/8" = 1'-0"

2 From House 1/8" = 1'-0"

3 From 1834 Ontario PI NW 1/8" = 1'-0"