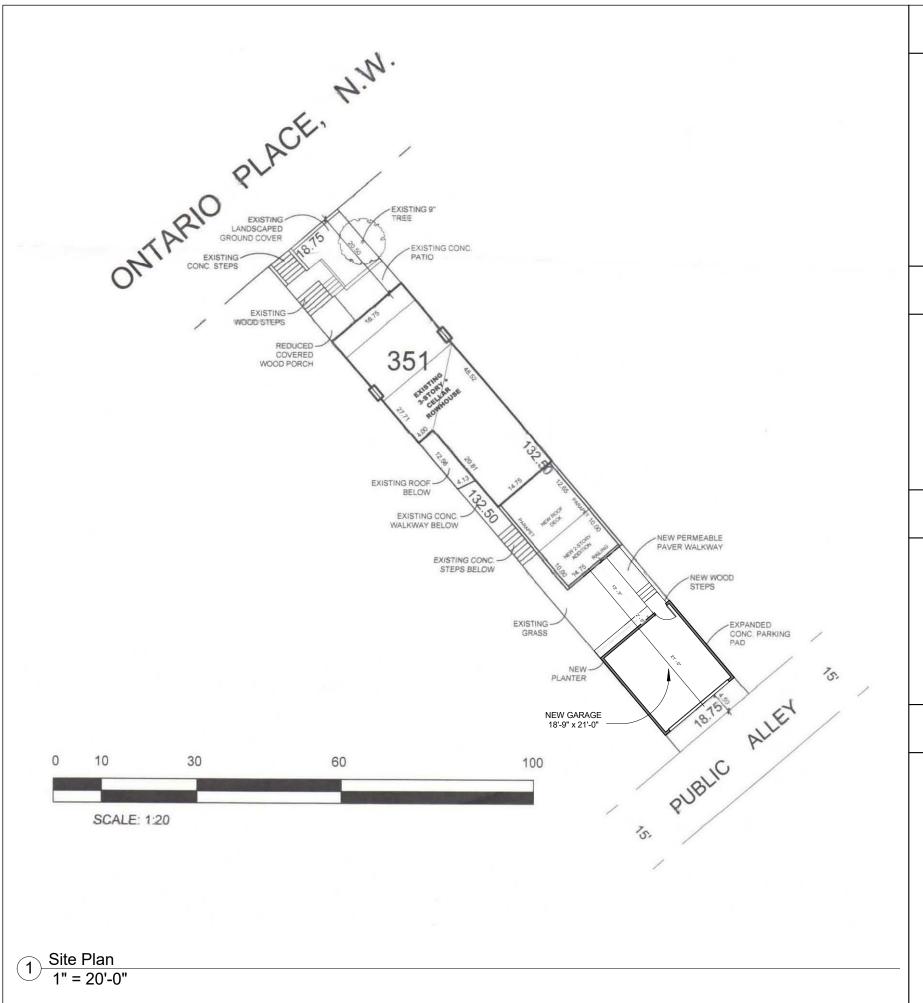

## PROPERTY INFO

Address: 1834 Ontario PI NW Washington, DC 20009

Neighborhood: Adams Morgan

ANC: 1C Year Built: 1909

Type: Residential-row-Inside

Land Use: Residential

Stories: 3

Lot size: 2,484.4 SF SSL: 2583 0351 Zone: RF-1

# Lot Occupancy

Allowed: 60% Max. (1,490.6 SF)

Existing / Currently Approved: 1,257 SF

Proposed Garage: 394 SF

Total: 1,651 SF

1,651 / 2,484 = 66%

## Pervious Area

Required:  $2,484 \times 20\% = 496.8$ 

Proposed with 394 (18.75x21) SF Garage: 464.4 SF