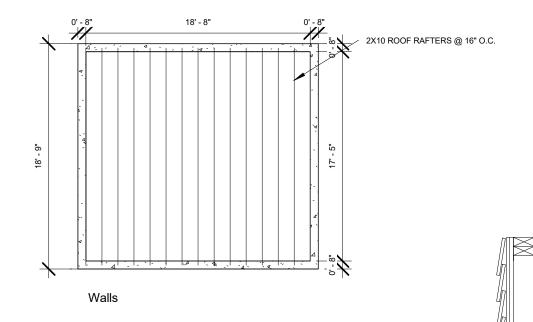

### Status:

oard of Zoning Adjustment
District of Columbia
CASCHEMATIC
EXHIBIT NO.9

5 Garage Roof Plan 1/8" = 1'-0"

Garage Floor Plan
1/8" = 1'-0"

2 From House 1/8" = 1'-0"

3 From 1834 Ontario PI NW 1/8" = 1'-0"