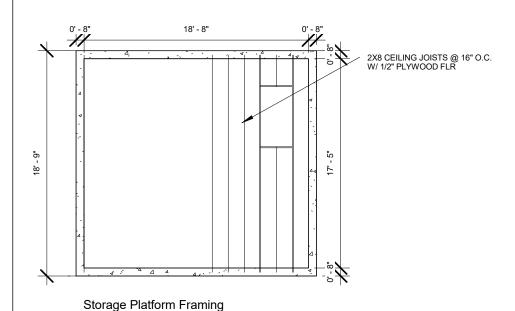

### Status:

oard of Zoning Adjustment
District of Columbia
CASCHEMATIC
EXHIBIT NO.9

5 Garage Roof Plan 1/8" = 1'-0"

Garage Floor Plan
1/8" = 1'-0"

2 From House 1/8" = 1'-0"

3 From 1834 Ontario PI NW 1/8" = 1'-0"