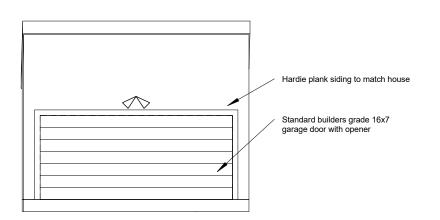

### Status:

oard of Zoning Adjustment
District of Columbia
CASCHEMATIC
EXHIBIT NO.9

5 Garage Roof Plan 1/8" = 1'-0"

Garage Floor Plan
1/8" = 1'-0"

2 From House 1/8" = 1'-0"

3 From 1834 Ontario PI NW 1/8" = 1'-0"