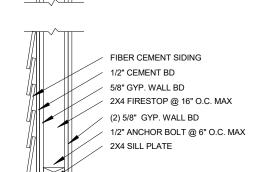

651 SF

1,651 / 2,484 = 66%

## Pervious Area

Required:  $2,484 \times 20\% = 496.8$ 

Proposed with 394 (18.75x21) SF Garage: 464.4 SF

# A101 1834 Ontario PI NW 20-0" Washington DC



### Owner:

Malcolm Haith & Lee Wells 1834 Ontario Pl NW Washington, DC

## Contractor:

Moore Construction Group LLC 3335 Duke St Alexandria, VA 22314

### Status:

oard of Zoning Adjustment
District of Columbia
CASCHEMATIC
EXHIBIT NO.9





5 Garage Roof Plan 1/8" = 1'-0"





Garage Floor Plan
1/8" = 1'-0"



2 From House 1/8" = 1'-0"



3 From 1834 Ontario PI NW 1/8" = 1'-0"

# 1834 Ontario PI NW Washington DC



## Owner:

Malcolm Haith & Lee Wells 1834 Ontario Pl NW Washington, DC

## Contractor:

Moore Construction Group LLC 3335 Duke St Alexandria, VA 22314

## Status:

Schematic Design













Wall Detail 1 - U301 2 HR FIRE RATED 3/4" = 1'-0"

# 1834 Ontario PI NW Washington DC



## Owner:

Malcolm Haith & Lee Wells 1834 Ontario Pl NW Washington, DC

## Contractor:

Moore Construction Group LLC 3335 Duke St Alexandria, VA 22314

## Status:

Schematic Design