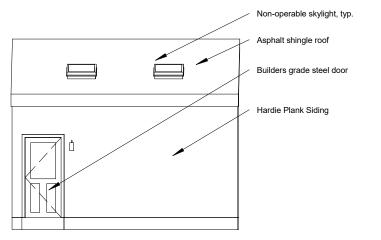

### Status:

oard of Zoning Adjustment
District of Columbia
CASCHEMATIC
EXHIBIT NO.9

5 Garage Roof Plan 1/8" = 1'-0"

Garage Floor Plan
1/8" = 1'-0"

2 From House 1/8" = 1'-0"

3 From 1834 Ontario PI NW 1/8" = 1'-0"