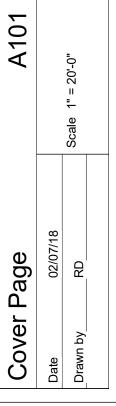

# Lot Occupancy

Allowed: 60% Max. (1,490.6 SF)

Existing / Currently Approved: 1,257 SF

Proposed Garage: 394 SF

Total: 1,651 SF

1,651 / 2,484 = 66%

## Pervious Area

Required:  $2,484 \times 20\% = 496.8$ 

Proposed with 394 (18.75x21) SF Garage: 464.4 SF

### Status:

oard of Zoning Adjustment
District of Columbia
CASCHEMATIC
EXHIBIT NO.9

5 Garage Roof Plan 1/8" = 1'-0"

Garage Floor Plan
1/8" = 1'-0"

2 From House 1/8" = 1'-0"

3 From 1834 Ontario PI NW 1/8" = 1'-0"