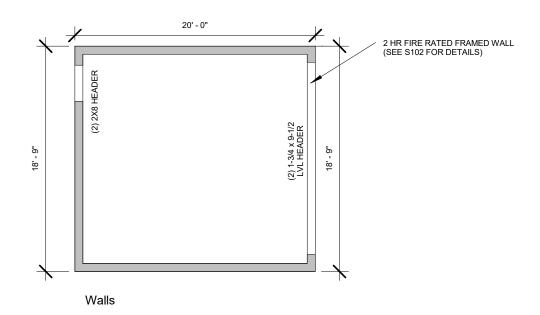

: 1,651 SF

1,651 / 2,484 = 66%

## Pervious Area

Required:  $2,484 \times 20\% = 496.8$ 

Proposed with 394 (18.75x21) SF Garage: 464.4 SF

# A101 1834 Ontario PI NW 20-0" Washington DC



### Owner:

Malcolm Haith & Lee Wells 1834 Ontario Pl NW Washington, DC

## Contractor:

Moore Construction Group LLC 3335 Duke St Alexandria, VA 22314

### Status:

oard of Zoning Adjustment
District of Columbia
CASCHEMATIC
EXHIBIT NO.9





5 Garage Roof Plan 1/8" = 1'-0"





Garage Floor Plan
1/8" = 1'-0"



2 From House 1/8" = 1'-0"



3 From 1834 Ontario PI NW 1/8" = 1'-0"

# 1834 Ontario PI NW Washington DC



## Owner:

Malcolm Haith & Lee Wells 1834 Ontario Pl NW Washington, DC

## Contractor:

Moore Construction Group LLC 3335 Duke St Alexandria, VA 22314

## Status:

Schematic Design













Wall Detail 1 - U301 2 HR FIRE RATED 3/4" = 1'-0"

# 1834 Ontario PI NW Washington DC



## Owner:

Malcolm Haith & Lee Wells 1834 Ontario Pl NW Washington, DC

## Contractor:

Moore Construction Group LLC 3335 Duke St Alexandria, VA 22314

## Status:

Schematic Design