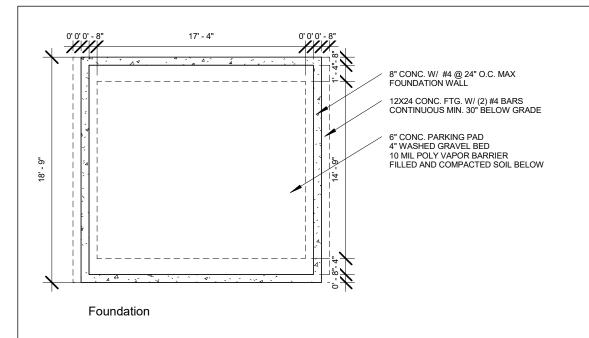

# Lot Occupancy

Allowed: 60% Max. (1,490.6 SF)

Existing / Currently Approved: 1,257 SF

Proposed Garage: 394 SF

Total: 1,651 SF

1,651 / 2,484 = 66%

## Pervious Area

Required:  $2,484 \times 20\% = 496.8$ 

Proposed with 394 (18.75x21) SF Garage: 464.4 SF